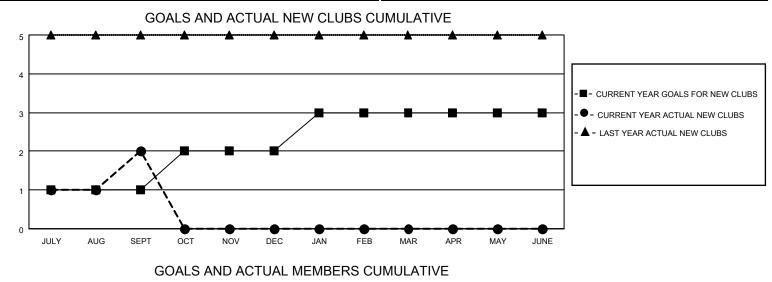

## LOCATION REP OF BANGLADESH

District 315B2

Results as of: 9/30/2020

| Clubs                 |               |           |               | Members               |                         |                         |                                                    |  |
|-----------------------|---------------|-----------|---------------|-----------------------|-------------------------|-------------------------|----------------------------------------------------|--|
| RESULTS FOR 2020-2021 |               |           |               | RESULTS FOR 2020-2021 |                         |                         |                                                    |  |
| QUARTER               | NEW CLUB GOAL | NEW CLUBS | DROPPED CLUBS | QUARTER MEI           | MBER GROWTH NET<br>GOAL | MEMBER GROWTH<br>ACTUAL | DROPPED<br>MEMBERS ACTUAL<br>(including transfers) |  |
| JULY/AUG/SEPT         | 1             | 2         | 0             | JULY/AUG/SEPT         | 0                       | 144                     | 29                                                 |  |
| OCT/NOV/DEC           | 1             | 0         | 0             | OCT/NOV/DEC           | 10                      | 0                       | 0                                                  |  |
| JAN/FEB/MAR           | 1             | 0         | 0             | JAN/FEB/MAR           | 10                      | 0                       | 0                                                  |  |
| APR/MAY/JUNE          | 0             | 0         | 0             | APR/MAY/JUNE          | 10                      | 0                       | 0                                                  |  |