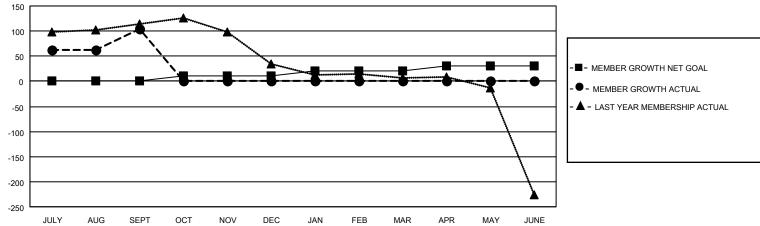

## LOCATION REP OF BANGLADESH

District 315B2

Results as of: 9/30/2020

| Clubs                 |               |           |               | Members               |                         |                         |                                                    |  |
|-----------------------|---------------|-----------|---------------|-----------------------|-------------------------|-------------------------|----------------------------------------------------|--|
| RESULTS FOR 2020-2021 |               |           |               | RESULTS FOR 2020-2021 |                         |                         |                                                    |  |
| QUARTER               | NEW CLUB GOAL | NEW CLUBS | DROPPED CLUBS | QUARTER MEI           | MBER GROWTH NET<br>GOAL | MEMBER GROWTH<br>ACTUAL | DROPPED<br>MEMBERS ACTUAL<br>(including transfers) |  |
| JULY/AUG/SEPT         | 1             | 2         | 0             | JULY/AUG/SEPT         | 0                       | 144                     | 29                                                 |  |
| OCT/NOV/DEC           | 1             | 0         | 0             | OCT/NOV/DEC           | 10                      | 0                       | 0                                                  |  |
| JAN/FEB/MAR           | 1             | 0         | 0             | JAN/FEB/MAR           | 10                      | 0                       | 0                                                  |  |
| APR/MAY/JUNE          | 0             | 0         | 0             | APR/MAY/JUNE          | 10                      | 0                       | 0                                                  |  |